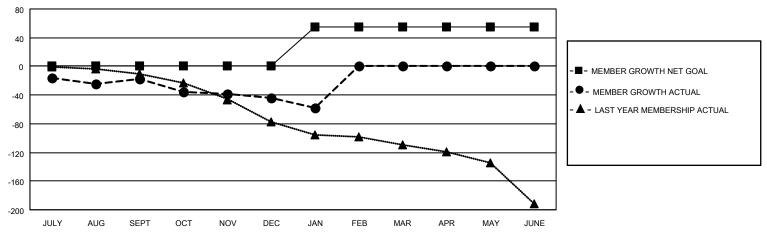

## GOALS AND ACTUAL MEMBERS CUMULATIVE

|                           |     | 1                              | 1                               |                |     |
|---------------------------|-----|--------------------------------|---------------------------------|----------------|-----|
| DROPPED CLUBS: 0          |     | 19 CLUBS OF 92 ADDED 1 OR MORE | GENDER DISTRIBUTION             |                |     |
|                           |     | NEW MEMBERS                    | MALE                            | 1,359 (66.45%) |     |
|                           |     |                                | FEMALE                          | 686 (33.55%)   |     |
| DROPPED MEMBERS           |     |                                |                                 | ,              |     |
| DECEASED                  | 25  | CLICK HERE FOR CUMULATIVE      | TOTAL FAMILY UNIT MEMBERS       |                | 298 |
| CLUB CANCELLED 0 OTHER 81 |     | MEMBERSHIP DATA                |                                 |                |     |
|                           |     |                                | FAMILY MEMBERS PAYING HALF DUES |                | 151 |
| TOTAL                     | 106 |                                |                                 |                |     |